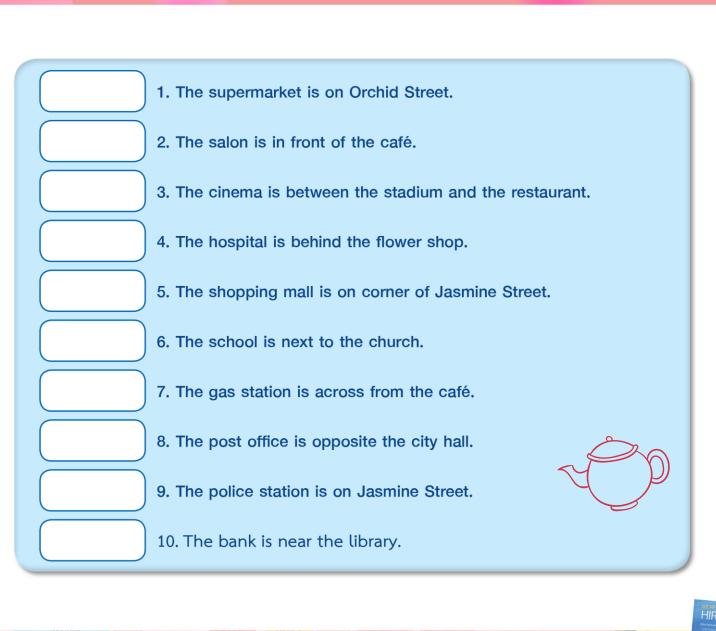

HIRING //

| 1. | The bank is | the post office and the cinema. |
|----|-------------|---------------------------------|
|    |             |                                 |

- 2. The school is \_\_\_\_\_ the restaurant.
- 3. The bus stop is \_\_\_\_\_ the fire station.
- 4. The hospital is \_\_\_\_\_ Central Street and Second Street.
- 5. The sweet shop is \_\_\_\_\_ the hospital.
- 6. The super market is \_\_\_\_\_ the theatre and the bakery.
- 7. The bakery is \_\_\_\_\_ Central Street and First Street.
- 8. The Central Street is \_\_\_\_\_\_ the park and the restaurant.
- 9. The school is \_\_\_\_\_ the post office.
- 10. The bank is \_\_\_\_\_ the cinema.
- 11. The market is \_\_\_\_\_ the library.
- 12. The church is \_\_\_\_\_ the fire station.