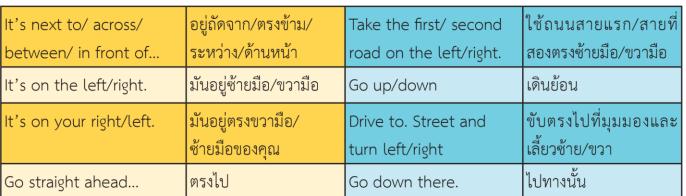

### โครงสร้างประโยคการสอบถามทาง

|                                                                | Do you know where +<br>ชื่อสถานที่ + is?                                                                                                                    | <ul> <li>Do you know where the nearest bus stop is?</li> <li>Do you know where Siam Paragon is?</li> <li>Excuse me, do you know where the supermarket is?</li> </ul>                                                                          |
|----------------------------------------------------------------|-------------------------------------------------------------------------------------------------------------------------------------------------------------|-----------------------------------------------------------------------------------------------------------------------------------------------------------------------------------------------------------------------------------------------|
|                                                                | Could you please tell<br>me how to get to +<br>ชื่อสถานที่?                                                                                                 | <ul><li>Could you please tell me how to get to the<br/>Hilton hotel?</li><li>Could you please tell me how to get to ABC<br/>Technical College?</li></ul>                                                                                      |
| Excuse me, Pardon me, I beg your pardon, Sorry to trouble you, | <ul> <li>Could you give me directions to + ชื่อสถานที่?</li> <li>Could you tell me how to get to + ชื่อสถานที่?</li> <li>Could you direct me to?</li> </ul> | <ul> <li>Could you give me directions to the park?</li> <li>Could you give me directions to the Marina beach?</li> <li>Could you tell me the way to the bakery?</li> <li>Could you give me the directions to the nearest hospital?</li> </ul> |
|                                                                | - How can I get to +<br>ชื่อสถานที่?<br>- Excuse me, how can I<br>get to?                                                                                   | - How can I get to the police station? - Excuse me, how can I get to ABC Technical College?                                                                                                                                                   |
|                                                                | How do I get to?                                                                                                                                            | - How do I get to Nopparat Hospital?  - Pardon me, I'm lost. How do I get to the museum?  - I'm looking for the library, how do I get to the library?                                                                                         |
|                                                                | Can you give/tell me the way to? How do I find?                                                                                                             | - Can you give me directions to the library? - Can you tell me if there is a hotel around here? How do I find the book store?                                                                                                                 |

| - Which is the best way | Which way do I go to get to the hospital?         |
|-------------------------|---------------------------------------------------|
| to?                     |                                                   |
| - Which way do I go to  |                                                   |
| get to?                 |                                                   |
| What's the best way     | - What is the way to the restrooms?               |
| to?                     | - What's the best way to get to the central park? |
| Pardon me, I'm lost,    | Pardon me, I'm lost, how do I get to Sinsiri      |
| how do I get to?        | Hotel?                                            |
| - Is there?             | - Is there a convenient store around here?        |
| - Are there?            | - Are there any grocery stores near here?         |