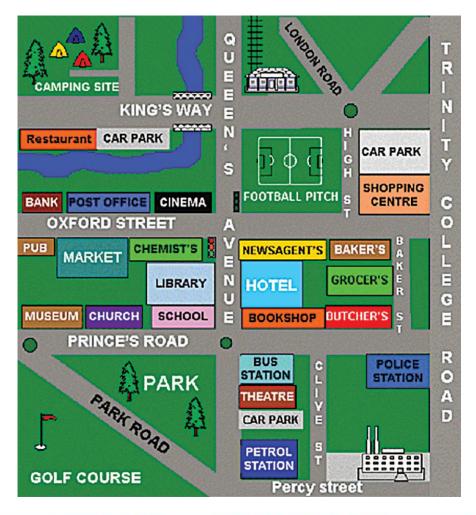

Activity 10 Instruction: Pair work, take turn to be a visitor and a host. Look at the map and make dialogues asking for the directions to the place you want to go. The starting point is always the railway station. The entrance to the buildings is marked with a green dot. Record your dialogue with any mobile devices. Present to your class.