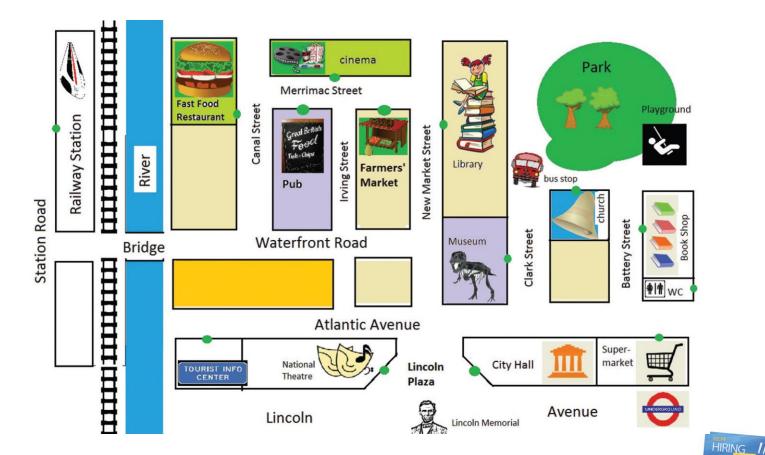

Activity 10 Instruction: Pair work, take turn to be a visitor and a host. Look at the map and make dialogues asking for the directions to the place you want to go. The starting point is always the railway station. The entrance to the buildings is marked with a green dot. Record your dialogue with any mobile devices. Present to your class.