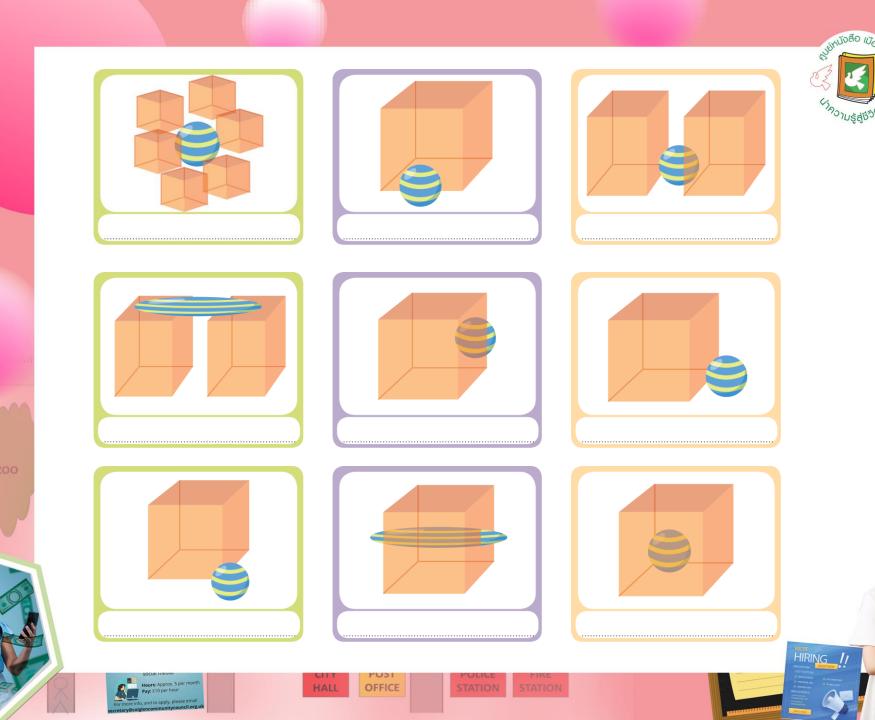

### Warm up

Instruction: Match and write the prepositions under each picture.

In front of Between Behind Beside

Next to Inside Across Among

Near Around Through Above