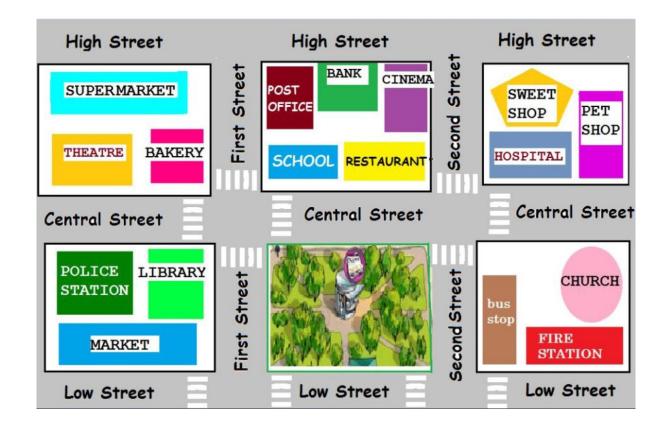

Go round the roundabout

Go over the bridge

Go through the tunnel

Follow the signs

Stop

Instruction: Look at the map and use the words given to complete the sentences.

(in front of, across, next to, between, near, at the corner of)

HIRING //

| 1. | The bank is | the post office and the cinema. |
|----|-------------|---------------------------------|
|    |             |                                 |

- 2. The school is \_\_\_\_\_ the restaurant.
- 3. The bus stop is \_\_\_\_\_ the fire station.
- 4. The hospital is \_\_\_\_\_ Central Street and Second Street.
- 5. The sweet shop is \_\_\_\_\_ the hospital.
- 6. The super market is \_\_\_\_\_ the theatre and the bakery.
- 7. The bakery is \_\_\_\_\_ Central Street and First Street.
- 8. The Central Street is \_\_\_\_\_\_ the park and the restaurant.
- 9. The school is \_\_\_\_\_ the post office.
- 10. The bank is \_\_\_\_\_ the cinema.
- 11. The market is \_\_\_\_\_ the library.
- 12. The church is \_\_\_\_\_ the fire station.