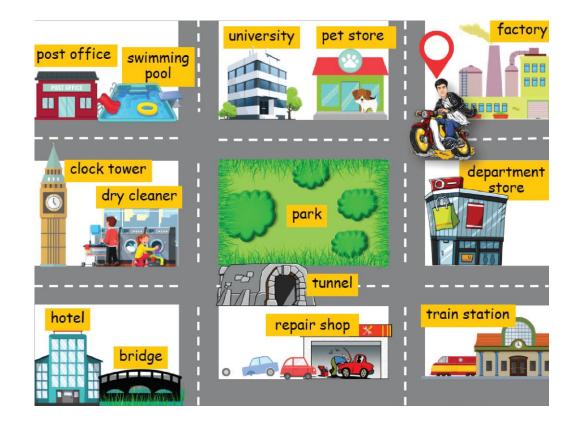

#### 1. What is next to the swimming pool?

c. The clock tower d. The dry

cleaner

#### 2. What is in front of the factory?

a. The train station b. The university

c. The park d. The department store

e. The tunnel

#### 3. What is behind the tunnel?

a. The repair shop b. The department store

c. The dry cleaner d. The train station

e. The park

#### 4. What is next to the train station?

- a. The train b. The repair shop
- c. The department store d. The tunnel
- e. The park

#### 5. What is opposite of the park?

- a. The hotel b. The bridge
- c. The pet store d. The factory
- e. The swimming pool

#### 6. Where are the people?

- a. They are in front of the dry cleaner.
- b. They are in front of the clock tower.
- c. They are behind the dry cleaner.
- d. They are behind the clock tower.
- e. They are in front of the tunnel.

#### 7. What is between the park and the repair shop?

a. The train station

b. The department store

c. The dry cleaner

d. The bridge

e. The tunnel

#### 8. What is behind the dog?

a. The pet store

b. The university

c. The factory

d. The park

e. The swimming pool