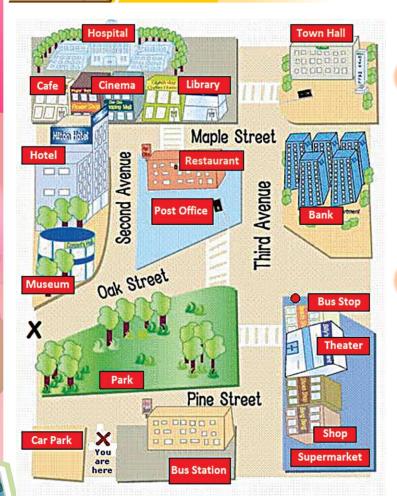

#### Activity 6 Instruction: Look at the map then write your answer "Where are you going?

1. From starting point, I turn right onto Pine Street. Walk up on the street until the end of the corner, then, turn right. Walk up on the street,

is on my left-

HIRING

hand side.
2. From starting point, turn right onto Pine
Street. At the corner, turn left onto Third
Avenue, walk up on the avenue and turn
left onto Oak Street. Then, turn right onto
Second Avenue until I come to the end of
the corner.

\_\_\_\_\_\_\_ is on my left
side.

Activity 7/ Instruction: Look at the map, suppose you were the host. You give the directions to the place which the visitor wants to go. Both of you are in front of the petrol station on Queen's Avenue.

Activity 10 Instruction: Pair work, take turn to be a visitor and a host. Look at the map and make dialogues asking for the directions to the place you want to go. The starting point is always the railway station. The entrance to the buildings is marked with a green dot. Record your dialogue with any mobile devices. Present to your class.