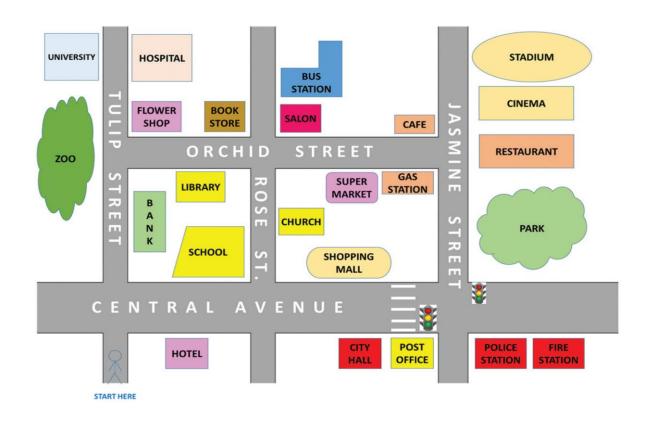

#### Activity 6 Instruction: Look at the map then write your answer "Where are you going?

1. From starting point, I turn right onto Pine Street. Walk up on the street until the end of the corner, then, turn right. Walk up on the street,

is on my left-

HIRING

hand side.
2. From starting point, turn right onto Pine
Street. At the corner, turn left onto Third
Avenue, walk up on the avenue and turn
left onto Oak Street. Then, turn right onto
Second Avenue until I come to the end of
the corner.

\_\_\_\_\_\_\_ is on my left
side.

Activity 7/ Instruction: Look at the map, suppose you were the host. You give the directions to the place which the visitor wants to go. Both of you are in front of the petrol station on Queen's Avenue.

Activity 10 Instruction: Pair work, take turn to be a visitor and a host. Look at the map and make dialogues asking for the directions to the place you want to go. The starting point is always the railway station. The entrance to the buildings is marked with a green dot. Record your dialogue with any mobile devices. Present to your class.